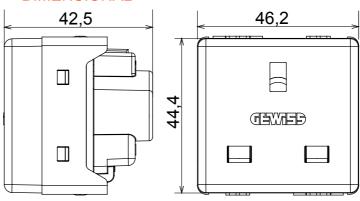

| Category                        | Socket-Outlet                | Description                                         | 2P+E - 13 A                    |
|---------------------------------|------------------------------|-----------------------------------------------------|--------------------------------|
| Colour                          | White                        | Voltage                                             | 250 V ac                       |
| Earth pit                       | -                            | Standard                                            | British standard               |
| Characteristics                 | With safety shields          | For plug pins                                       | Flat                           |
| Wiring terminals                | With screw                   | Standard                                            | IEC 60884-1; BS 1363-2         |
| Resistance at test voltage      | 2000 V at 50 Hz for 1 minute | Prolonged operation switch (no.of position changes) | 10.000 at In 250 V ac cosφ=0,8 |
| Thermo-pressure with ball       | 125 °C                       | Glow Wire Test                                      | 850 °C                         |
| Terminal grip on cable traction | > 50 N                       | Terminal tightening capacity                        | min. 1,5 - max. 2x4            |
|                                 |                              | stranded cables (mm²)                               |                                |
| Terminal tightening capacity    | min. 1,5 - max. 2x2,5        | No. SYSTEM modules                                  | 2                              |
| solid cables (mm²)              |                              |                                                     |                                |
| Material                        | Technopolymer                | Electrocod                                          | 0131                           |