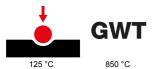

| Category                        | Socket-Outlet                | Description                                         | 2P+E - 13 A                    |
|---------------------------------|------------------------------|-----------------------------------------------------|--------------------------------|
| Colour                          | White                        | Voltage                                             | 250 V ac                       |
| Earth pit                       | -                            | Standard                                            | British standard               |
| Characteristics                 | With safety shields          | For plug pins                                       | Flat                           |
| Wiring terminals                | With screw                   | Standard                                            | IEC 60884-1; BS 1363-2         |
| Resistance at test voltage      | 2000 V at 50 Hz for 1 minute | Prolonged operation switch (no.of position changes) | 10.000 at In 250 V ac cosφ=0,8 |
| Thermo-pressure with ball       | 125 °C                       | Glow Wire Test                                      | 850 °C                         |
| Terminal grip on cable traction | > 50 N                       | Terminal tightening capacity                        | min. 1,5 - max. 2x4            |
|                                 |                              | stranded cables (mm²)                               |                                |
| Terminal tightening capacity    | min. 1,5 - max. 2x2,5        | No. SYSTEM modules                                  | 2                              |
| solid cables (mm²)              |                              |                                                     |                                |
| Material                        | Technopolymer                | Electrocod                                          | 0131                           |