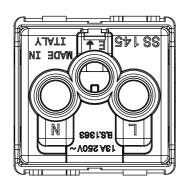

| Category                        | Socket-Outlet                | Description                                         | 2P+E - 13 A                    |
|---------------------------------|------------------------------|-----------------------------------------------------|--------------------------------|
| Colour                          | White                        | Voltage                                             | 250 V ac                       |
| Earth pit                       | -                            | Standard                                            | British standard               |
| Characteristics                 | With safety shields          | For plug pins                                       | Flat                           |
| Wiring terminals                | With screw                   | Standard                                            | IEC 60884-1; BS 1363-2         |
| Resistance at test voltage      | 2000 V at 50 Hz for 1 minute | Prolonged operation switch (no.of position changes) | 10.000 at In 250 V ac cosφ=0,8 |
| Thermo-pressure with ball       | 125 °C                       | Glow Wire Test                                      | 850 °C                         |
| Terminal grip on cable traction | > 50 N                       | Terminal tightening capacity                        | min. 1,5 - max. 2x4            |
|                                 |                              | stranded cables (mm²)                               |                                |
| Terminal tightening capacity    | min. 1,5 - max. 2x2,5        | No. SYSTEM modules                                  | 2                              |
| solid cables (mm²)              |                              |                                                     |                                |
| Material                        | Technopolymer                | Electrocod                                          | 0131                           |