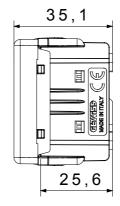

|
| Glow Wire Test                                      | 850 °C                         | Terminal grip on cable traction | > 50 N                       |
| Terminal tightening capacity                        | min. 0,75 - max. 2x4           | Terminal tightening capacity    | min. 0,5 - max. 2x2,5        |
| stranded cables (mm²)                               |                                | solid cables (mm²)              |                              |
| No. SYSTEM modules                                  | 1                              | Material                        | Technopolymer                |
| Electrocod                                          | 0131                           |                                 |                              |



## **DIMENSIONAL**





## **TECHNICAL SYMBOLOGY**



## STANDARDS/APPROVALS