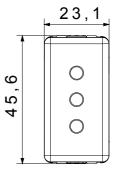

|
| Glow Wire Test                                      | 850 °C                         | Terminal grip on cable traction | > 50 N                       |
| Terminal tightening capacity                        | min. 0,75 - max. 2x4           | Terminal tightening capacity    | min. 0,5 - max. 2x2,5        |
| stranded cables (mm²)                               |                                | solid cables (mm²)              |                              |
| No. SYSTEM modules                                  | 1                              | Material                        | Technopolymer                |
| Electrocod                                          | 0131                           |                                 |                              |



## **DIMENSIONAL**





## **TECHNICAL SYMBOLOGY**



## STANDARDS/APPROVALS