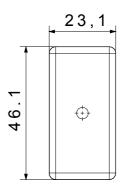

socket- outlets, protection, indicators, connectors and devices for the control, safety and comfort of your home.

| Category                  | Blanking module with cable output            | Colour         | White         |
|---------------------------|----------------------------------------------|----------------|---------------|
| Description               | 1 module with outlet for cable Ø 4 and Ø 8mm | Standard       | EN 60669-1    |
| Thermo-pressure with ball | 125 °C                                       | Glow Wire Test | 850 °C        |
| No. SYSTEM modules        | 1                                            | Material       | Technopolymer |
| Electrocod                | 0100                                         |                |               |



## **DIMENSIONAL**





## **TECHNICAL SYMBOLOGY**



## STANDARDS/APPROVALS