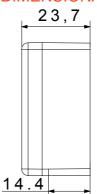

, socket- outlets, protection, indicators, connectors and devices for the control, safety and comfort of your home.

| Category                  | Blanking module with cable output            | Colour         | White         |
|---------------------------|----------------------------------------------|----------------|---------------|
| Description               | 1 module with outlet for cable Ø 4 and Ø 8mm | Standard       | EN 60669-1    |
| Thermo-pressure with ball | 125 °C                                       | Glow Wire Test | 850 °C        |
| No. SYSTEM modules        | 1                                            | Material       | Technopolymer |
| Electrocod                | 0100                                         |                |               |



## **DIMENSIONAL**





## **TECHNICAL SYMBOLOGY**



## STANDARDS/APPROVALS