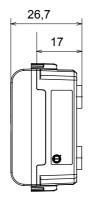

in five colours, glossy white, satin white, natural beige, satin black and lacquered titanium and in various sizes from 1/2, 1, 2 and 3 modules. Thanks to the mounting supports for rectangular, square and round boxes, endless combinations can be created with the ChoruSmart range of plates.

| Category       | Indicator lamp  | Symbol                    | DND+MUR       |
|----------------|-----------------|---------------------------|---------------|
| Colour         | Glossy Titanium | Diffuser colour           | Opal diffuser |
| Standard       | EN 62094-1      | Thermo-pressure with ball | 125 °C        |
| Glow Wire Test | 850 °C          | No. modules               | 1             |
| Electrocod     | 0781            |                           |               |

### **DIMENSIONAL**





# **TECHNICAL SYMBOLOGY**



## STANDARDS/APPROVALS