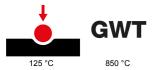

| Category       | Indicator lamp  | Symbol                    | DND+MUR       |
|----------------|-----------------|---------------------------|---------------|
| Colour         | Glossy Titanium | Diffuser colour           | Opal diffuser |
| Standard       | EN 62094-1      | Thermo-pressure with ball | 125 °C        |
| Glow Wire Test | 850 °C          | No. modules               | 1             |
| Electrocod     | 0781            |                           |               |

## STANDARDS/APPROVALS