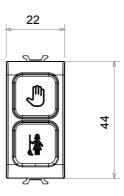

five colours, glossy white, satin white, natural beige, satin black and lacquered titanium and in various sizes from 1/2, 1, 2 and 3 modules. Thanks to the mounting supports for rectangular, square and round boxes, endless combinations can be created with the ChoruSmart range of plates.

| Category       | Indicator lamp  | Symbol                    | DND+MUR       |
|----------------|-----------------|---------------------------|---------------|
| Colour         | Glossy Titanium | Diffuser colour           | Opal diffuser |
| Standard       | EN 62094-1      | Thermo-pressure with ball | 125 °C        |
| Glow Wire Test | 850 °C          | No. modules               | 1             |
| Electrocod     | 0781            |                           |               |

### **DIMENSIONAL**





# **TECHNICAL SYMBOLOGY**



## STANDARDS/APPROVALS