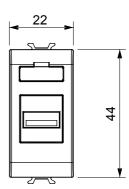

| Category   | Socket-outlet   | Description | USB socket-outlet |
|------------|-----------------|-------------|-------------------|
| Colour     | Glossy Titanium | No. modules | 1                 |
| Electrocod | 3720            | Material    | Technopolymer     |