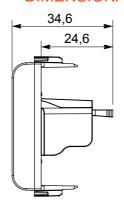

| Category   | Socket-outlet   | Description | USB socket-outlet |
|------------|-----------------|-------------|-------------------|
| Colour     | Glossy Titanium | No. modules | 1                 |
| Electrocod | 3720            | Material    | Technopolymer     |