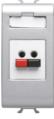

| Category   | Connector       | Description | Speaker socket |
|------------|-----------------|-------------|----------------|
| Colour     | Glossy Titanium | No. modules | 1              |
| Electrocod | 3720            | Material    | Technopolymer  |