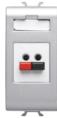

| Category   | Connector       | Description | Speaker socket |
|------------|-----------------|-------------|----------------|
| Colour     | Glossy Titanium | No. modules | 1              |
| Electrocod | 3720            | Material    | Technopolymer  |