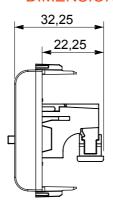

devices, sockets for power supply (conforming to national and international standards) signal pick-up, climate control, comfort management, technical alarm signalling and emergency lighting management. The ChoruSmart modular devices are available in five colours, glossy white, satin white, natural beige, satin black and lacquered titanium and in various sizes from 1/2, 1, 2 and 3 modules. Thanks to the mounting supports for rectangular, square and round boxes, endless combinations can be created with the ChoruSmart range of plates.

| Category   | Connector       | Description | Speaker socket |
|------------|-----------------|-------------|----------------|
| Colour     | Glossy Titanium | No. modules | 1              |
| Electrocod | 3720            | Material    | Technopolymer  |









## STANDARDS/APPROVALS