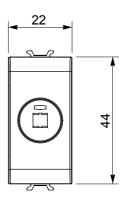

pick-up, climate control, comfort management, technical alarm signalling and emergency lighting management. The ChoruSmart modular devices are available in five colours, glossy white, satin white, natural beige, satin black and lacquered titanium and in various sizes from 1/2, 1, 2 and 3 modules. Thanks to the mounting supports for rectangular, square and round boxes, endless combinations can be created with the ChoruSmart range of plates.

| Category    | Connector       | Description | For loudspeaker |
|-------------|-----------------|-------------|-----------------|
| Colour      | Glossy Titanium | Standard    | DIN 41529       |
| No. modules | 1               | Electrocod  | 3720            |
| Material    | Technopolymer   |             |                 |



## **DIMENSIONAL**





## STANDARDS/APPROVALS