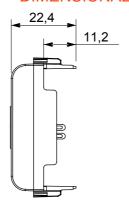

l pick-up, climate control, comfort management, technical alarm signalling and emergency lighting management. The ChoruSmart modular devices are available in five colours, glossy white, satin white, natural beige, satin black and lacquered titanium and in various sizes from 1/2, 1, 2 and 3 modules. Thanks to the mounting supports for rectangular, square and round boxes, endless combinations can be created with the ChoruSmart range of plates.

| Category    | Connector       | Description | For loudspeaker |
|-------------|-----------------|-------------|-----------------|
| Colour      | Glossy Titanium | Standard    | DIN 41529       |
| No. modules | 1               | Electrocod  | 3720            |
| Material    | Technopolymer   |             |                 |



## **DIMENSIONAL**





## STANDARDS/APPROVALS