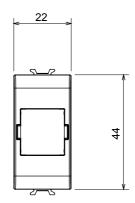

national and international standards) signal pick-up, climate control, comfort management, technical alarm signalling and emergency lighting management. The ChoruSmart modular devices are available in five colours, glossy white, satin white, natural beige, satin black and lacquered titanium and in various sizes from 1/2, 1, 2 and 3 modules. Thanks to the mounting supports for rectangular, square and round boxes, endless combinations can be created with the ChoruSmart range of plates.

| Category      | Adapter            | Colour      | Glossy Titanium |
|---------------|--------------------|-------------|-----------------|
| Compatibility | SYSTIMAX COMMSCOPE | No. modules | 1               |
| Electrocod    | 3722               | Material    | Technopolymer   |

## **DIMENSIONAL**