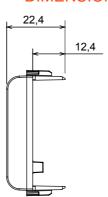

to national and international standards) signal pick-up, climate control, comfort management, technical alarm signalling and emergency lighting management. The ChoruSmart modular devices are available in five colours, glossy white, satin white, natural beige, satin black and lacquered titanium and in various sizes from 1/2, 1, 2 and 3 modules. Thanks to the mounting supports for rectangular, square and round boxes, endless combinations can be created with the ChoruSmart range of plates.

| Category      | Adapter            | Colour      | Glossy Titanium |
|---------------|--------------------|-------------|-----------------|
| Compatibility | SYSTIMAX COMMSCOPE | No. modules | 1               |
| Electrocod    | 3722               | Material    | Technopolymer   |

## **DIMENSIONAL**