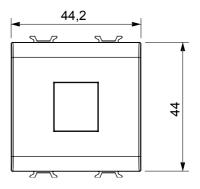

national and international standards) signal pick-up, climate control, comfort management, technical alarm signalling and emergency lighting management. The ChoruSmart modular devices are available in five colours, glossy white, satin white, natural beige, satin black and lacquered titanium and in various sizes from 1/2, 1, 2 and 3 modules. Thanks to the mounting supports for rectangular, square and round boxes, endless combinations can be created with the ChoruSmart range of plates.

| Category      | Adapter             | Colour      | Glossy Titanium |
|---------------|---------------------|-------------|-----------------|
| Compatibility | AMP / Keystone Jack | No. modules | 2               |
| Electrocod    | 3722                | Material    | Technopolymer   |



## DIMENSIONAL