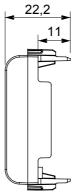

to national and international standards) signal pick-up, climate control, comfort management, technical alarm signalling and emergency lighting management. The ChoruSmart modular devices are available in five colours, glossy white, satin white, natural beige, satin black and lacquered titanium and in various sizes from 1/2, 1, 2 and 3 modules. Thanks to the mounting supports for rectangular, square and round boxes, endless combinations can be created with the ChoruSmart range of plates.

| Category      | Adapter             | Colour      | Glossy Titanium |
|---------------|---------------------|-------------|-----------------|
| Compatibility | AMP / Keystone Jack | No. modules | 2               |
| Electrocod    | 3722                | Material    | Technopolymer   |



## DIMENSIONAL