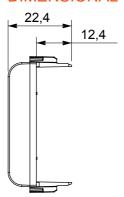

ational and international standards) signal pick-up, climate control, comfort management, technical alarm signalling and emergency lighting management. The ChoruSmart modular devices are available in five colours, glossy white, satin white, natural beige, satin black and lacquered titanium and in various sizes from 1/2, 1, 2 and 3 modules. Thanks to the mounting supports for rectangular, square and round boxes, endless combinations can be created with the ChoruSmart range of plates.

| Category      | Adapter             | Colour      | Glossy Titanium |
|---------------|---------------------|-------------|-----------------|
| Compatibility | AMP / Keystone Jack | No. modules | 1               |
| Electrocod    | 0131                | Material    | Technopolymer   |



## **DIMENSIONAL**