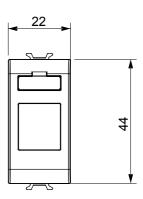

ional and international standards) signal pick-up, climate control, comfort management, technical alarm signalling and emergency lighting management. The ChoruSmart modular devices are available in five colours, glossy white, satin white, natural beige, satin black and lacquered titanium and in various sizes from 1/2, 1, 2 and 3 modules. Thanks to the mounting supports for rectangular, square and round boxes, endless combinations can be created with the ChoruSmart range of plates.

| Category      | Adapter             | Colour      | Glossy Titanium |
|---------------|---------------------|-------------|-----------------|
| Compatibility | AMP / Keystone Jack | No. modules | 1               |
| Electrocod    | 0131                | Material    | Technopolymer   |



## **DIMENSIONAL**