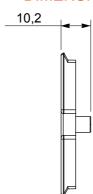

l standards) signal pick-up, climate control, comfort management, technical alarm signalling and emergency lighting management. The ChoruSmart modular devices are available in five colours, glossy white, satin white, natural beige, satin black and lacquered titanium and in various sizes from 1/2, 1, 2 and 3 modules. Thanks to the mounting supports for rectangular, square and round boxes, endless combinations can be created with the ChoruSmart range of plates.

| Description     | For TV/R-SAT base         | Colour    | Glossy Titanium |
|-----------------|---------------------------|-----------|-----------------|
| Characteristics | Cover for antenna sockets | No. holes | 2               |
| Electrocod      | 0122                      | Material  | Technopolymer   |



## **DIMENSIONAL**