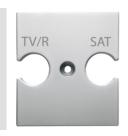

| Description     | For TV/R-SAT base         | Colour    | Glossy Titanium |
|-----------------|---------------------------|-----------|-----------------|
| Characteristics | Cover for antenna sockets | No. holes | 2               |
| Electrocod      | 0122                      | Material  | Technopolymer   |