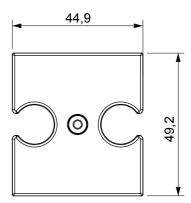

standards) signal pick-up, climate control, comfort management, technical alarm signalling and emergency lighting management. The ChoruSmart modular devices are available in five colours, glossy white, satin white, natural beige, satin black and lacquered titanium and in various sizes from 1/2, 1, 2 and 3 modules. Thanks to the mounting supports for rectangular, square and round boxes, endless combinations can be created with the ChoruSmart range of plates.

| Description     | For TV/R-SAT base         | Colour    | Glossy Titanium |
|-----------------|---------------------------|-----------|-----------------|
| Characteristics | Cover for antenna sockets | No. holes | 2               |
| Electrocod      | 0122                      | Material  | Technopolymer   |



## **DIMENSIONAL**