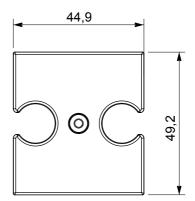

standards) signal pick-up, climate control, comfort management, technical alarm signalling and emergency lighting management. The ChoruSmart modular devices are available in five colours, glossy white, satin white, natural beige, satin black and lacquered titanium and in various sizes from 1/2, 1, 2 and 3 modules. Thanks to the mounting supports for rectangular, square and round boxes, endless combinations can be created with the ChoruSmart range of plates.

| Description     | For TV-R base             | Colour    | Glossy Titanium |
|-----------------|---------------------------|-----------|-----------------|
| Characteristics | Cover for antenna sockets | No. holes | 2               |
| Electrocod      | 0122                      | Material  | Technopolymer   |



## 10,2

DIMENSIONAL



www.gewiss.com sat@gewiss.com Last update 05/02/2025