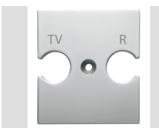

| Description     | For TV-R base             | Colour    | Glossy Titanium |
|-----------------|---------------------------|-----------|-----------------|
| Characteristics | Cover for antenna sockets | No. holes | 2               |
| Electrocod      | 0122                      | Material  | Technopolymer   |