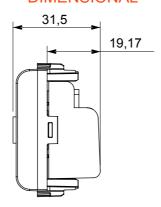

TV socket-outlet                  | Description  | Through wiring          |
|--------------------|-----------------------------------|--------------|-------------------------|
| Colour             | Glossy Titanium                   | Attenuation  | 10 dB                   |
| Frequency          | 5-2400 MHz                        | Shielding    | Class A                 |
| For connector type | IEC-Male                          | Standard     | EN 60728-4; IEC 61169-2 |
| No. modules        | 1                                 | Cable fixing | With screw              |
| Case               | Pressure casting zamak metal body | Electrocod   | 0131                    |
| Material           | Technopolymer                     |              |                         |



## **DIMENSIONAL**





## STANDARDS/APPROVALS