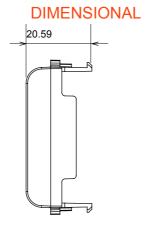

ilable in five colours, glossy white, satin white, natural beige, satin black and lacquered titanium and in various sizes from 1/2, 1, 2 and 3 modules. Thanks to the mounting supports for rectangular, square and round boxes, endless combinations can be created with the ChoruSmart range of plates.

| Category                  | Blanking module | Colour         | Glossy Titanium |
|---------------------------|-----------------|----------------|-----------------|
| Description               | 1/2 module      | Standard       | EN 60669-1      |
| Thermo-pressure with ball | 125 °C          | Glow Wire Test | 850 °C          |
| No. modules               | 1/2             | Material       | Technopolymer   |
| Electrocod                | 0100            |                |                 |











STANDARDS/APPROVALS