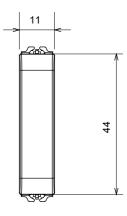

| Category                  | Blanking module | Colour         | Glossy Titanium |
|---------------------------|-----------------|----------------|-----------------|
| Description               | 1/2 module      | Standard       | EN 60669-1      |
| Thermo-pressure with ball | 125 °C          | Glow Wire Test | 850 °C          |
| No. modules               | 1/2             | Material       | Technopolymer   |
| Electrocod                | 0100            |                |                 |