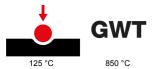

| Category                                        | Push-button                  | Button key                                          | Pull-cord                      |
|-------------------------------------------------|------------------------------|-----------------------------------------------------|--------------------------------|
| Colour                                          | Glossy Titanium              | Description                                         | 1P NO - 16A                    |
| Voltage                                         | 250 V ac                     | Standard                                            | EN 60669-1                     |
| Resistance at test voltage                      | 2000 V at 50 Hz for 1 minute | Insulation resistance                               | > 5 MOhm                       |
| Wiring terminals                                | With screw                   | Prolonged operation switch (no.of position changes) | 40.000 at In 250 V ac cosφ=0,6 |
| Thermo-pressure with ball                       | 125 °C                       | Glow Wire Test                                      | 850 °C                         |
| Terminal grip on cable traction                 | > 50 N                       | Terminal tightening capacity stranded cables (mm²)  | min. 0,75 - max. 2x4           |
| Terminal tightening capacity solid cables (mm²) | min. 0,5 - max. 2x2,5        | No. modules                                         | 1                              |
| Material                                        | Technopolymer                | Electrocod                                          | 0130                           |