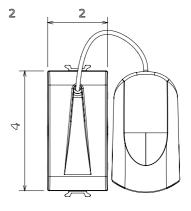

| Prolonged operation switch (no.of position changes) | 40.000 at In 250 V ac cosφ=0,6 |
| Thermo-pressure with ball                       | 125 °C                       | Glow Wire Test                                      | 850 °C                         |
| Terminal grip on cable traction                 | > 50 N                       | Terminal tightening capacity stranded cables (mm²)  | min. 0,75 - max. 2x4           |
| Terminal tightening capacity solid cables (mm²) | min. 0,5 - max. 2x2,5        | No. modules                                         | 1                              |
| Material                                        | Technopolymer                | Electrocod                                          | 0130                           |



## **DIMENSIONAL**





## TECHNICAL SYMBOLOGY



## STANDARDS/APPROVALS