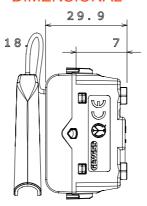

| Prolonged operation switch (no.of position changes) | 40.000 at In 250 V ac cosφ=0,6 |
| Thermo-pressure with ball                       | 125 °C                       | Glow Wire Test                                      | 850 °C                         |
| Terminal grip on cable traction                 | > 50 N                       | Terminal tightening capacity stranded cables (mm²)  | min. 0,75 - max. 2x4           |
| Terminal tightening capacity solid cables (mm²) | min. 0,5 - max. 2x2,5        | No. modules                                         | 1                              |
| Material                                        | Technopolymer                | Electrocod                                          | 0130                           |



## **DIMENSIONAL**





## TECHNICAL SYMBOLOGY



## STANDARDS/APPROVALS