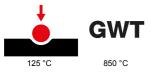

| Category                                                     | Push-button                  | Button key                                                         | Neutral                        |
|--------------------------------------------------------------|------------------------------|--------------------------------------------------------------------|--------------------------------|
| Colour                                                       | Glossy Titanium              | Description                                                        | 1P NO - 16A                    |
| Voltage                                                      | 250 V ac                     | Standard                                                           | EN 60669-1                     |
| Resistance at test voltage                                   | 2000 V at 50 Hz for 1 minute | Insulation resistance                                              | > 5 MOhm                       |
| Wiring terminals                                             | With screw                   | Prolonged operation switch (no.of position changes)                | 40.000 at In 250 V ac cosφ=0,6 |
| Thermo-pressure with ball                                    | 125 °C                       | Glow Wire Test                                                     | 850 °C                         |
| Terminal grip on cable traction                              | > 50 N                       | Terminal tightening capacity<br>stranded cables (mm <sup>2</sup> ) | min. 0,75 - max. 2x4           |
| Terminal tightening capacity solid cables (mm <sup>2</sup> ) | min. 0,5 - max. 2x2,5        | No. modules                                                        | 1                              |
| Material                                                     | Technopolymer                | Electrocod                                                         | 0130                           |