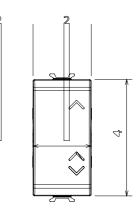

| 125 °C                       | Glow Wire Test                                                     | 850 °C                         |
| Terminal grip on cable traction                              | > 50 N                       | Terminal tightening capacity<br>stranded cables (mm <sup>2</sup> ) | min. 0,75 - max. 2x4           |
| Terminal tightening capacity solid cables (mm <sup>2</sup> ) | min. 0,5 - max. 2x2,5        | No. modules                                                        | 1                              |
| Material                                                     | Technopolymer                | Electrocod                                                         | 0130                           |

DIMENSIONAL



## **TECHNICAL SYMBOLOGY**



STANDARDS/APPROVALS





www.gewiss.com sat@gewiss.com Last update 12/01/2025