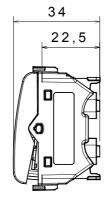

| Quick, with spring    | Prolonged operation switch (no.of position changes) | 40.000 at In 250 V ac cosφ=0,6 |
| Thermo-pressure with ball                       | 125 °C                | Glow Wire Test                                      | 850 °C                         |
| Terminal grip on cable traction                 | > 50 N                | Terminal tightening capacity stranded cables (mm²)  | min. 0,75 - max. 2x2,5         |
| Terminal tightening capacity solid cables (mm²) | min. 0,5 - max. 2x2,5 | No. modules                                         | 2                              |
| Material                                        | Technopolymer         | Electrocod                                          | 0130                           |

## **DIMENSIONAL**











## STANDARDS/APPROVALS