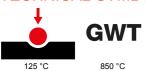

| Category                                        | One-way switch        | Button key                                          | Neutral                        |
|-------------------------------------------------|-----------------------|-----------------------------------------------------|--------------------------------|
| Symbol                                          | 0/1                   | Colour                                              | Glossy Titanium                |
| Description                                     | 2P - 16 AX            | Voltage                                             | 250 V ac                       |
| Standard                                        | EN 60669-1            | Resistance at test voltage                          | 2000 V at 50 Hz for 1 minute   |
| Rated power of 230V LED lamps                   | 200 W                 | Insulation resistance                               | > 5 MOhm                       |
| Wiring terminals                                | Quick, with spring    | Prolonged operation switch (no.of position changes) | 40.000 at In 250 V ac cosφ=0,6 |
| Thermo-pressure with ball                       | 125 °C                | Glow Wire Test                                      | 850 °C                         |
| Terminal grip on cable traction                 | > 50 N                | Terminal tightening capacity stranded cables (mm²)  | min. 0,75 - max. 2x2,5         |
| Terminal tightening capacity solid cables (mm²) | min. 0,5 - max. 2x2,5 | No. modules                                         | 2                              |
| Material                                        | Technopolymer         | Electrocod                                          | 0130                           |