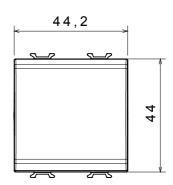

| Quick, with spring    | Prolonged operation switch (no.of position changes) | 40.000 at In 250 V ac cosφ=0,6 |
| Thermo-pressure with ball                       | 125 °C                | Glow Wire Test                                      | 850 °C                         |
| Terminal grip on cable traction                 | > 50 N                | Terminal tightening capacity stranded cables (mm²)  | min. 0,75 - max. 2x2,5         |
| Terminal tightening capacity solid cables (mm²) | min. 0,5 - max. 2x2,5 | No. modules                                         | 2                              |
| Material                                        | Technopolymer         | Electrocod                                          | 0130                           |

## **DIMENSIONAL**











## STANDARDS/APPROVALS