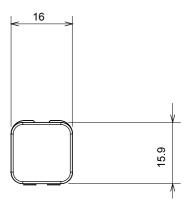

ack and lacquered titanium and in various sizes from 1/2, 1, 2 and 3 modules. Thanks to the mounting supports for rectangular, square and round boxes, endless combinations can be created with the ChoruSmart range of plates.

| Category       | Interchangeable diffuser | Туре                      | Interchangeable |
|----------------|--------------------------|---------------------------|-----------------|
| Colour         | Green                    | Description               | Diffusers       |
| Standard       | EN 60669-1               | Thermo-pressure with ball | 125 °C          |
| Glow Wire Test | 850 °C                   | Symbol                    | Green           |
| Material       | Technopolymer            | Electrocod                | 0130            |

## **DIMENSIONAL**







## **TECHNICAL SYMBOLOGY**



## STANDARDS/APPROVALS