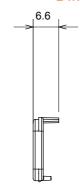

black and lacquered titanium and in various sizes from 1/2, 1, 2 and 3 modules. Thanks to the mounting supports for rectangular, square and round boxes, endless combinations can be created with the ChoruSmart range of plates.

| Category       | Interchangeable diffuser | Туре                      | Interchangeable |
|----------------|--------------------------|---------------------------|-----------------|
| Colour         | Green                    | Description               | Diffusers       |
| Standard       | EN 60669-1               | Thermo-pressure with ball | 125 °C          |
| Glow Wire Test | 850 °C                   | Symbol                    | Green           |
| Material       | Technopolymer            | Electrocod                | 0130            |

## **DIMENSIONAL**







## **TECHNICAL SYMBOLOGY**



## STANDARDS/APPROVALS