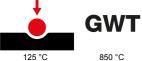

| Category                  | Interchangeable symbol | Туре           | Illuminable     |
|---------------------------|------------------------|----------------|-----------------|
| Colour                    | Transparent            | Standard       | EN 60669-1      |
| Thermo-pressure with ball | 125 °C                 | Glow Wire Test | 850 °C          |
| Suitable for              | General services       | Symbol         | UP - DOWN arrow |
| Material                  | Technopolymer          | Electrocod     | 0130            |