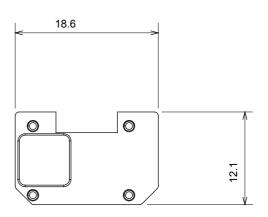

ural beige, satin black and lacquered titanium and in various sizes from 1/2, 1, 2 and 3 modules. Thanks to the mounting supports for rectangular, square and round boxes, endless combinations can be created with the ChoruSmart range of plates.

| Category                  | Interchangeable symbol | Туре           | Illuminable |
|---------------------------|------------------------|----------------|-------------|
| Colour                    | Transparent            | Standard       | EN 60669-1  |
| Thermo-pressure with ball | 125 °C                 | Glow Wire Test | 850 °C      |
| Suitable for              | General services       | Symbol         | Alarm       |
| Material                  | Technopolymer          | Electrocod     | 0130        |







## STANDARDS/APPROVALS