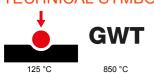

| Category                  | Interchangeable symbol | Туре           | Illuminable |
|---------------------------|------------------------|----------------|-------------|
| Colour                    | Transparent            | Standard       | EN 60669-1  |
| Thermo-pressure with ball | 125 °C                 | Glow Wire Test | 850 °C      |
| Suitable for              | General services       | Symbol         | Alarm       |
| Material                  | Technopolymer          | Electrocod     | 0130        |