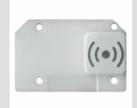

## Product Data Sheet GW10508

**CHORUSMART - Domestic range** 

Wide range of control devices, sockets for power supply (conforming to national and international standards) signal pick-up, climate control, comfort management, technical alarm signalling and emergency lighting management. The ChoruSmart modular devices are available in five colours, glossy white, satin white, natural beige, satin black and lacquered titanium and in various sizes from 1/2, 1, 2 and 3 modules. Thanks to the mounting supports for rectangular, square and round boxes, endless combinations can be created with the ChoruSmart range of plates.