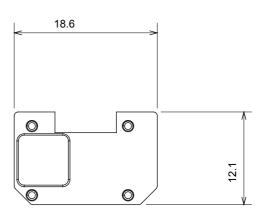

ural beige, satin black and lacquered titanium and in various sizes from 1/2, 1, 2 and 3 modules. Thanks to the mounting supports for rectangular, square and round boxes, endless combinations can be created with the ChoruSmart range of plates.

| Category                  | Interchangeable symbol | Туре           | Illuminable |
|---------------------------|------------------------|----------------|-------------|
| Colour                    | Transparent            | Standard       | EN 60669-1  |
| Thermo-pressure with ball | 125 °C                 | Glow Wire Test | 850 °C      |
| Suitable for              | General services       | Symbol         | Light       |
| Material                  | Technopolymer          | Electrocod     | 0130        |







## STANDARDS/APPROVALS