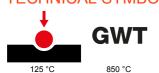

| Category                  | Interchangeable symbol | Туре           | Illuminable |
|---------------------------|------------------------|----------------|-------------|
| Colour                    | Transparent            | Standard       | EN 60669-1  |
| Thermo-pressure with ball | 125 °C                 | Glow Wire Test | 850 °C      |
| Suitable for              | General services       | Symbol         | Light       |
| Material                  | Technopolymer          | Electrocod     | 0130        |