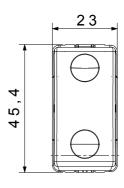

ll       | 125 °C                |
| Glow Wire Test                                    | 850 °C                            | Terminal grip on cable traction | > 50 N                |
| Terminal tightening capacity                      | min. 0,75 - max. 2x4              | Terminal tightening capacity    | min. 0,5 - max. 2x2,5 |
| stranded cables (mm²)                             |                                   | solid cables (mm²)              |                       |
| No. SYSTEM modules                                | 1                                 | Material                        | Technopolymer         |
| Electrocod                                        | 0130                              |                                 |                       |

## **DIMENSIONAL**







## **TECHNICAL SYMBOLOGY**



## STANDARDS/APPROVALS