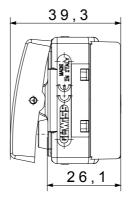

ball       | 125 °C                |
| Glow Wire Test                                    | 850 °C                            | Terminal grip on cable traction | > 50 N                |
| Terminal tightening capacity                      | min. 0,75 - max. 2x4              | Terminal tightening capacity    | min. 0,5 - max. 2x2,5 |
| stranded cables (mm²)                             |                                   | solid cables (mm²)              |                       |
| No. SYSTEM modules                                | 1                                 | Material                        | Technopolymer         |
| Electrocod                                        | 0130                              |                                 |                       |

## **DIMENSIONAL**







## **TECHNICAL SYMBOLOGY**



## STANDARDS/APPROVALS