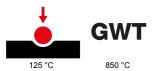

| Category                                          | Switch                            | Button key                      | Neutral               |
|---------------------------------------------------|-----------------------------------|---------------------------------|-----------------------|
| Symbol                                            | -                                 | Colour                          | White                 |
| Description                                       | 1P - 16AX                         | Voltage                         | 250 V ac              |
| Signalling unit                                   | -                                 | Standard                        | EN 60669-1            |
| Resistance at test voltage                        | 2000 V at 50 Hz for 1 minute      | Rated power of 230V LED lamps   | 200 W                 |
| Insulation resistance                             | > 5 MOhm                          | Wiring terminals                | With screw            |
| Prolonged operation switch (no.of position change | s) 40.000 at In 250 V ac cosφ=0,6 | Thermo-pressure with ball       | 125 °C                |
| Glow Wire Test                                    | 850 °C                            | Terminal grip on cable traction | > 50 N                |
| Terminal tightening capacity                      | min. 0,75 - max. 2x4              | Terminal tightening capacity    | min. 0,5 - max. 2x2,5 |
| stranded cables (mm²)                             |                                   | solid cables (mm²)              |                       |
| No. SYSTEM modules                                | 1                                 | Material                        | Technopolymer         |
| Electrocod                                        | 0130                              |                                 |                       |

## **TECHNICAL SYMBOLOGY**