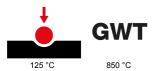

| Category                                   | One-way switch                          | Button key                      | Neutral               |
|--------------------------------------------|-----------------------------------------|---------------------------------|-----------------------|
| Symbol                                     | -                                       | Colour                          | White                 |
| Description                                | 1P - 16AX                               | Voltage                         | 250 V ac              |
| Signalling unit                            | -                                       | Standard                        | EN 60669-1            |
| Resistance at test voltage                 | 2000 V at 50 Hz for 1 minute            | Rated power of 230V LED lamps   | 200 W                 |
| Insulation resistance                      | > 5 MOhm                                | Wiring terminals                | With screw            |
| Prolonged operation switch (no.of position | changes) 40.000 at In 250 V ac cosφ=0,6 | Thermo-pressure with ball       | 125 °C                |
| Glow Wire Test                             | 850 °C                                  | Terminal grip on cable traction | > 50 N                |
| Terminal tightening capacity               | min. 0,75 - max. 2x4                    | Terminal tightening capacity    | min. 0,5 - max. 2x2,5 |
| stranded cables (mm²)                      |                                         | solid cables (mm²)              |                       |
| No. SYSTEM modules                         | 1                                       | Material                        | Technopolymer         |
| Electrocod                                 | 0130                                    |                                 |                       |

## **TECHNICAL SYMBOLOGY**