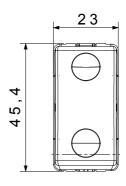

th ball       | 125 °C                |
| Glow Wire Test                             | 850 °C                                  | Terminal grip on cable traction | > 50 N                |
| Terminal tightening capacity               | min. 0,75 - max. 2x4                    | Terminal tightening capacity    | min. 0,5 - max. 2x2,5 |
| stranded cables (mm²)                      |                                         | solid cables (mm²)              |                       |
| No. SYSTEM modules                         | 1                                       | Material                        | Technopolymer         |
| Electrocod                                 | 0130                                    |                                 |                       |

## **DIMENSIONAL**







## **TECHNICAL SYMBOLOGY**



## STANDARDS/APPROVALS