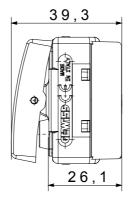

with ball       | 125 °C                |
| Glow Wire Test                             | 850 °C                                  | Terminal grip on cable traction | > 50 N                |
| Terminal tightening capacity               | min. 0,75 - max. 2x4                    | Terminal tightening capacity    | min. 0,5 - max. 2x2,5 |
| stranded cables (mm²)                      |                                         | solid cables (mm²)              |                       |
| No. SYSTEM modules                         | 1                                       | Material                        | Technopolymer         |
| Electrocod                                 | 0130                                    |                                 |                       |

## **DIMENSIONAL**







## **TECHNICAL SYMBOLOGY**



## STANDARDS/APPROVALS