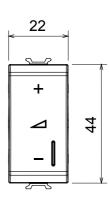

| Max. 2,5           | No. modules                                        | 1                                    |
| 230V incandescent/halogen lamps                 | 40 ÷ 300W          | 230V LED lamps                                     | 5 ÷ 150W (max 10 lamps)              |
| Halogen lamps 12Vac with winding transf.        | 40 ÷ 300W          | LED lamps 12Vac with electronic transf.            | 40 ÷ 300W (max 2 transf.)            |
| LED colour                                      | Orange             | Electrocod                                         | 0141                                 |
| Material                                        | Technopolymer      |                                                    |                                      |

## **DIMENSIONAL**







## STANDARDS/APPROVALS