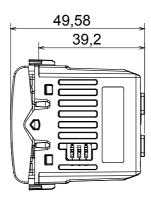

) | Max. 2,5           | No. modules                                        | 1                                    |
| 230V incandescent/halogen lamps                 | 40 ÷ 300W          | 230V LED lamps                                     | 5 ÷ 150W (max 10 lamps)              |
| Halogen lamps 12Vac with winding transf.        | 40 ÷ 300W          | LED lamps 12Vac with electronic transf.            | 40 ÷ 300W (max 2 transf.)            |
| LED colour                                      | Orange             | Electrocod                                         | 0141                                 |
| Material                                        | Technopolymer      |                                                    |                                      |

## **DIMENSIONAL**







## STANDARDS/APPROVALS