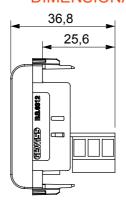

l, comfort management, technical alarm signalling and emergency lighting management. The ChoruSmart modular devices are available in five colours, glossy white, satin white, natural beige, satin black and lacquered titanium and in various sizes from 1/2, 1, 2 and 3 modules. Thanks to the mounting supports for rectangular, square and round boxes, endless combinations can be created with the ChoruSmart range of plates.

| Category   | Telephone socket-outlet | Description | 6 contacts    |
|------------|-------------------------|-------------|---------------|
| Colour     | Satin black             | Standard    | British       |
| Connection | Screw-on terminals      | No. modules | 1             |
| Electrocod | 3720                    | Material    | Technopolymer |



## **DIMENSIONAL**





STANDARDS/APPROVALS