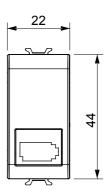

comfort management, technical alarm signalling and emergency lighting management. The ChoruSmart modular devices are available in five colours, glossy white, satin white, natural beige, satin black and lacquered titanium and in various sizes from 1/2, 1, 2 and 3 modules. Thanks to the mounting supports for rectangular, square and round boxes, endless combinations can be created with the ChoruSmart range of plates.

| Category   | Telephone socket-outlet | Description | 6 contacts    |
|------------|-------------------------|-------------|---------------|
| Colour     | Satin black             | Standard    | British       |
| Connection | Screw-on terminals      | No. modules | 1             |
| Electrocod | 3720                    | Material    | Technopolymer |



## **DIMENSIONAL**





STANDARDS/APPROVALS