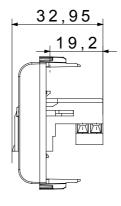

al alarm signalling and emergency lighting management. The ChoruSmart modular devices are available in five colours, glossy white, satin white, natural beige, satin black and lacquered titanium and in various sizes from 1/2, 1, 2 and 3 modules. Thanks to the mounting supports for rectangular, square and round boxes, endless combinations can be created with the ChoruSmart range of plates.

| Category    | Telephone socket-outlet | Description | RJ11               |
|-------------|-------------------------|-------------|--------------------|
| Colour      | Satin black             | Connection  | Screw-on terminals |
| No. modules | 1                       | Electrocod  | 3720               |
| Material    | Technopolymer           |             |                    |

## **DIMENSIONAL**







## STANDARDS/APPROVALS

 $C \in$