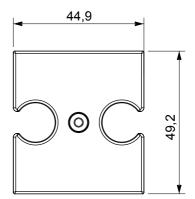

ational standards) signal pick-up, climate control, comfort management, technical alarm signalling and emergency lighting management. The ChoruSmart modular devices are available in five colours, glossy white, satin white, natural beige, satin black and lacquered titanium and in various sizes from 1/2, 1, 2 and 3 modules. Thanks to the mounting supports for rectangular, square and round boxes, endless combinations can be created with the ChoruSmart range of plates.

| Description     | For TV-R base             | Colour    | Satin black   |
|-----------------|---------------------------|-----------|---------------|
| Characteristics | Cover for antenna sockets | No. holes | 2             |
| Electrocod      | 0122                      | Material  | Technopolymer |



## 10,2

DIMENSIONAL



www.gewiss.com sat@gewiss.com Last update 05/01/2025