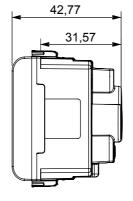

| > 5 MOhm               | Prolonged operation socket (no.of position changes) | 10.000 at In 250 V ac cosφ=0,8 |
| Thermo-pressure with ball                       | 125 °C                 | Glow Wire Test                                      | 850 °C                         |
| Terminal grip on cable traction                 | > 50 N                 | Terminal tightening capacity stranded cables (mm²)  | min. 0,75 - max. 2x4           |
| Terminal tightening capacity solid cables (mm²) | min. 0,5 - max. 2x2,5  | No. modules                                         | 2                              |
| Electrocod                                      | 0131                   | Material                                            | Technopolymer                  |

## **DIMENSIONAL**







## TECHNICAL SYMBOLOGY



## STANDARDS/APPROVALS