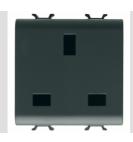

| Category                                        | Socket-outlet          | Description                                         | 2P+E - 13 A                    |
|-------------------------------------------------|------------------------|-----------------------------------------------------|--------------------------------|
| Colour                                          | Satin black            | Voltage                                             | 250 V ac                       |
| Standard                                        | British                | Characteristics                                     | With safety shields            |
| For plug pins                                   | Flat                   | Wiring terminals                                    | With screw                     |
| Standard                                        | IEC 60884-1; BS 1363-2 | Resistance at test voltage                          | 2000 V at 50 Hz for 1 minute   |
| Insulation resistance                           | > 5 MOhm               | Prolonged operation socket (no.of position changes) | 10.000 at In 250 V ac cosφ=0,8 |
| Thermo-pressure with ball                       | 125 °C                 | Glow Wire Test                                      | 850 °C                         |
| Terminal grip on cable traction                 | > 50 N                 | Terminal tightening capacity stranded cables (mm²)  | min. 0,75 - max. 2x4           |
| Terminal tightening capacity solid cables (mm²) | min. 0,5 - max. 2x2,5  | No. modules                                         | 2                              |
| Electrocod                                      | 0131                   | Material                                            | Technopolymer                  |