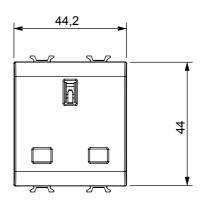

| > 5 MOhm               | Prolonged operation socket (no.of position changes) | 10.000 at In 250 V ac cosφ=0,8 |
| Thermo-pressure with ball                       | 125 °C                 | Glow Wire Test                                      | 850 °C                         |
| Terminal grip on cable traction                 | > 50 N                 | Terminal tightening capacity stranded cables (mm²)  | min. 0,75 - max. 2x4           |
| Terminal tightening capacity solid cables (mm²) | min. 0,5 - max. 2x2,5  | No. modules                                         | 2                              |
| Electrocod                                      | 0131                   | Material                                            | Technopolymer                  |

## **DIMENSIONAL**







## TECHNICAL SYMBOLOGY



## STANDARDS/APPROVALS