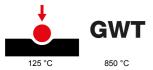

| Category                                        | Socket-outlet          | Description                                         | 2P+E - 13 A                    |
|-------------------------------------------------|------------------------|-----------------------------------------------------|--------------------------------|
| Colour                                          | Satin black            | Voltage                                             | 250 V ac                       |
| Standard                                        | British                | Characteristics                                     | With safety shields            |
| For plug pins                                   | Flat                   | Wiring terminals                                    | With screw                     |
| Standard                                        | IEC 60884-1; BS 1363-2 | Resistance at test voltage                          | 2000 V at 50 Hz for 1 minute   |
| Insulation resistance                           | > 5 MOhm               | Prolonged operation socket (no.of position changes) | 10.000 at In 250 V ac cosφ=0,8 |
| Thermo-pressure with ball                       | 125 °C                 | Glow Wire Test                                      | 850 °C                         |
| Terminal grip on cable traction                 | > 50 N                 | Terminal tightening capacity stranded cables (mm²)  | min. 0,75 - max. 2x4           |
| Terminal tightening capacity solid cables (mm²) | min. 0,5 - max. 2x2,5  | No. modules                                         | 2                              |
| Electrocod                                      | 0131                   | Material                                            | Technopolymer                  |