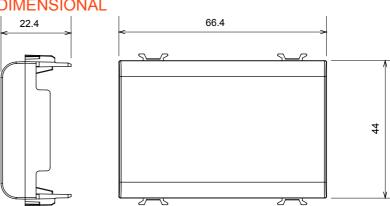

| Category                  | Blanking module | Colour         | Satin black   |
|---------------------------|-----------------|----------------|---------------|
| Description               | 3 modules       | Standard       | EN 60669-1    |
| Thermo-pressure with ball | 125 °C          | Glow Wire Test | 850 °C        |
| No. modules               | 3               | Material       | Technopolymer |
| Electrocod                | 0100            |                |               |