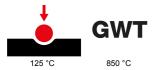

| Category                  | Blanking module | Colour         | Satin black   |
|---------------------------|-----------------|----------------|---------------|
| Description               | 3 modules       | Standard       | EN 60669-1    |
| Thermo-pressure with ball | 125 °C          | Glow Wire Test | 850 °C        |
| No. modules               | 3               | Material       | Technopolymer |
| Electrocod                | 0100            |                |               |

## **TECHNICAL SYMBOLOGY**