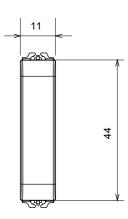

| Category                  | Blanking module | Colour         | Satin black   |
|---------------------------|-----------------|----------------|---------------|
| Description               | 1/2 module      | Standard       | EN 60669-1    |
| Thermo-pressure with ball | 125 °C          | Glow Wire Test | 850 °C        |
| No. modules               | 1/2             | Material       | Technopolymer |
| Electrocod                | 0100            |                |               |