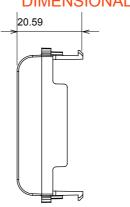

| Category                  | Blanking module | Colour         | Satin black   |
|---------------------------|-----------------|----------------|---------------|
| Description               | 1/2 module      | Standard       | EN 60669-1    |
| Thermo-pressure with ball | 125 °C          | Glow Wire Test | 850 °C        |
| No. modules               | 1/2             | Material       | Technopolymer |
| Electrocod                | 0100            |                |               |