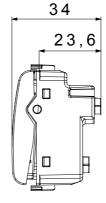

| Lamp power                                          | 2 W                            |
| Terminal tightening capacity    | min. 0,75 - max. 2x4                   | Terminal tightening capacity                        | min. 0,5 - max. 2x2,5          |
| stranded cables (mm²)           |                                        | solid cables (mm²)                                  |                                |
| No. modules                     | 2                                      | Material                                            | Technopolymer                  |
| Electrocod                      | 0130                                   |                                                     |                                |

## **DIMENSIONAL**







## **TECHNICAL SYMBOLOGY**



## STANDARDS/APPROVALS