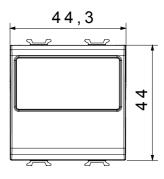

| Lamp power                                          | 2 W                            |
| Terminal tightening capacity    | min. 0,75 - max. 2x4                   | Terminal tightening capacity                        | min. 0,5 - max. 2x2,5          |
| stranded cables (mm²)           |                                        | solid cables (mm²)                                  |                                |
| No. modules                     | 2                                      | Material                                            | Technopolymer                  |
| Electrocod                      | 0130                                   |                                                     |                                |

## **DIMENSIONAL**







## **TECHNICAL SYMBOLOGY**



## STANDARDS/APPROVALS