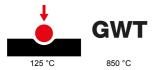

| Category                                            | Push-button                    | Button key                      | Stop                         |
|-----------------------------------------------------|--------------------------------|---------------------------------|------------------------------|
| Symbol                                              | Red                            | Colour                          | Satin black                  |
| Description                                         | 1P NC+NO - 16 A                | Voltage                         | 250 V ac                     |
| Standard                                            | EN 60669-1                     | Resistance at test voltage      | 2000 V at 50 Hz for 1 minute |
| Insulation resistance                               | > 5 MOhm                       | Wiring terminals                | With screw                   |
| Prolonged operation switch (no.of position changes) | 40.000 at In 250 V ac cosφ=0,6 | Thermo-pressure with ball       | 125 °C                       |
| Glow Wire Test                                      | 850 °C                         | Terminal grip on cable traction | > 50 N                       |
| Terminal tightening capacity                        | min. 0,75 - max. 2x4           | Terminal tightening capacity    | min. 0,5 - max. 2x2,5        |
| stranded cables (mm²)                               |                                | solid cables (mm²)              |                              |
| No. modules                                         | 1                              | Material                        | Technopolymer                |
| Electrocod                                          | 0130                           |                                 |                              |

## STANDARDS/APPROVALS