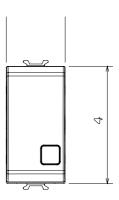

|
| Glow Wire Test                                      | 850 °C                         | Terminal grip on cable traction | > 50 N                       |
| Terminal tightening capacity                        | min. 0,75 - max. 2x4           | Terminal tightening capacity    | min. 0,5 - max. 2x2,5        |
| stranded cables (mm²)                               |                                | solid cables (mm²)              |                              |
| No. modules                                         | 1                              | Material                        | Technopolymer                |
| Electrocod                                          | 0130                           |                                 |                              |

## **DIMENSIONAL**





## **TECHNICAL SYMBOLOGY**



## STANDARDS/APPROVALS