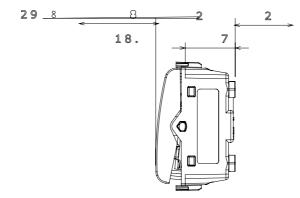

|
| Glow Wire Test                                      | 850 °C                         | Terminal grip on cable traction | > 50 N                       |
| Terminal tightening capacity                        | min. 0,75 - max. 2x4           | Terminal tightening capacity    | min. 0,5 - max. 2x2,5        |
| stranded cables (mm²)                               |                                | solid cables (mm²)              |                              |
| No. modules                                         | 1                              | Material                        | Technopolymer                |
| Electrocod                                          | 0130                           |                                 |                              |

## **DIMENSIONAL**





## **TECHNICAL SYMBOLOGY**



## STANDARDS/APPROVALS