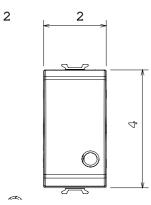

|
| Glow Wire Test                                      | 850 °C                         | Terminal grip on cable traction | > 50 N                       |
| Terminal tightening capacity                        | min. 0,75 - max. 2x4           | Terminal tightening capacity    | min. 0,5 - max. 2x2,5        |
| stranded cables (mm²)                               |                                | solid cables (mm²)              |                              |
| No. modules                                         | 1                              | Material                        | Technopolymer                |
| Electrocod                                          | 0130                           |                                 |                              |

## **DIMENSIONAL**





## TECHNICAL SYMBOLOGY



## STANDARDS/APPROVALS