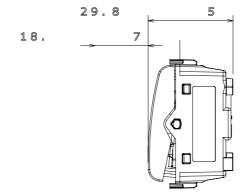

|
| Glow Wire Test                                      | 850 °C                         | Terminal grip on cable traction | > 50 N                       |
| Terminal tightening capacity                        | min. 0,75 - max. 2x4           | Terminal tightening capacity    | min. 0,5 - max. 2x2,5        |
| stranded cables (mm²)                               |                                | solid cables (mm²)              |                              |
| No. modules                                         | 1                              | Material                        | Technopolymer                |
| Electrocod                                          | 0130                           |                                 |                              |

## **DIMENSIONAL**





## TECHNICAL SYMBOLOGY



## STANDARDS/APPROVALS