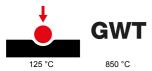

| Category                                            | Push-button                    | Button key                      | Neutral                      |
|-----------------------------------------------------|--------------------------------|---------------------------------|------------------------------|
| Symbol                                              | O red                          | Colour                          | Satin black                  |
| Description                                         | 1P NC - 16A                    | Voltage                         | 250 V ac                     |
| Standard                                            | EN 60669-1                     | Resistance at test voltage      | 2000 V at 50 Hz for 1 minute |
| Insulation resistance                               | > 5 MOhm                       | Wiring terminals                | With screw                   |
| Prolonged operation switch (no.of position changes) | 40.000 at In 250 V ac cosφ=0,6 | Thermo-pressure with ball       | 125 °C                       |
| Glow Wire Test                                      | 850 °C                         | Terminal grip on cable traction | > 50 N                       |
| Terminal tightening capacity                        | min. 0,75 - max. 2x4           | Terminal tightening capacity    | min. 0,5 - max. 2x2,5        |
| stranded cables (mm²)                               |                                | solid cables (mm²)              |                              |
| No. modules                                         | 1                              | Material                        | Technopolymer                |
| Electrocod                                          | 0130                           |                                 |                              |

## STANDARDS/APPROVALS