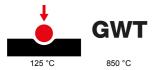

| Category                  | Interchangeable symbol | Туре           | Illuminable |
|---------------------------|------------------------|----------------|-------------|
| Colour                    | Transparent            | Standard       | EN 60669-1  |
| Thermo-pressure with ball | 125 °C                 | Glow Wire Test | 850 °C      |
| Suitable for              | Numerical services     | Symbol         | Four        |
| Material                  | Technopolymer          | Electrocod     | 0130        |