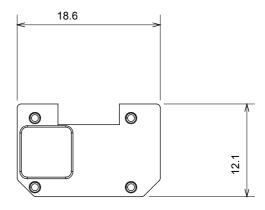

tin white, natural beige, satin black and lacquered titanium and in various sizes from 1/2, 1, 2 and 3 modules. Thanks to the mounting supports for rectangular, square and round boxes, endless combinations can be created with the ChoruSmart range of plates.

| Category                  | Interchangeable symbol | Туре           | Illuminable |
|---------------------------|------------------------|----------------|-------------|
| Colour                    | Transparent            | Standard       | EN 60669-1  |
| Thermo-pressure with ball | 125 °C                 | Glow Wire Test | 850 °C      |
| Suitable for              | Numerical services     | Symbol         | Four        |
| Material                  | Technopolymer          | Electrocod     | 0130        |





**DIMENSIONAL** 





## TECHNICAL SYMBOLOGY



## STANDARDS/APPROVALS