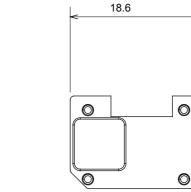

n black and lacquered titanium and in various sizes from 1/2, 1, 2 and 3 modules. Thanks to the mounting supports for rectangular, square and round boxes, endless combinations can be created with the ChoruSmart range of plates.

| Category                  | Interchangeable symbol | Туре           | Illuminable |
|---------------------------|------------------------|----------------|-------------|
| Colour                    | Transparent            | Standard       | EN 60669-1  |
| Thermo-pressure with ball | 125 °C                 | Glow Wire Test | 850 °C      |
| Suitable for              | General services       | Symbol         | DOWN arrow  |
| Material                  | Technopolymer          | Electrocod     | 0130        |







## STANDARDS/APPROVALS







**DIMENSIONAL** 



<u>~</u>