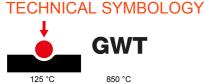

| Category                  | Interchangeable symbol | Туре           | Illuminable |
|---------------------------|------------------------|----------------|-------------|
| Colour                    | Transparent            | Standard       | EN 60669-1  |
| Thermo-pressure with ball | 125 °C                 | Glow Wire Test | 850 °C      |
| Suitable for              | General services       | Symbol         | DOWN arrow  |
| Material                  | Technopolymer          | Electrocod     | 0130        |