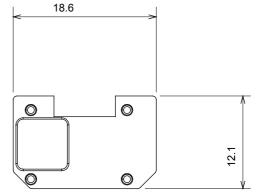

n white, natural beige, satin black and lacquered titanium and in various sizes from 1/2, 1, 2 and 3 modules. Thanks to the mounting supports for rectangular, square and round boxes, endless combinations can be created with the ChoruSmart range of plates.

| Category                  | Interchangeable symbol | Туре           | Illuminable |
|---------------------------|------------------------|----------------|-------------|
| Colour                    | Transparent            | Standard       | EN 60669-1  |
| Thermo-pressure with ball | 125 °C                 | Glow Wire Test | 850 °C      |
| Suitable for              | General services       | Symbol         | Key         |
| Material                  | Technopolymer          | Electrocod     | 0130        |

**DIMENSIONAL** 











## TECHNICAL SYMBOLOGY



## STANDARDS/APPROVALS