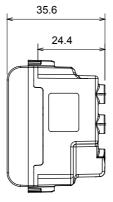

|
| Terminal grip on cable traction | > 50 N                      | Terminal tightening capacity                        | min. 0,75 - max. 2x4           |
|                                 |                             | stranded cables (mm <sup>2</sup> )                  |                                |
| Terminal tightening capacity    | min. 0,5 - max. 2x2,5       | No. modules                                         | 1                              |
| solid cables (mm <sup>2</sup> ) |                             |                                                     |                                |
| Electrocod                      | 0131                        | Material                                            | Technopolymer                  |



## DIMENSIONAL





## **TECHNICAL SYMBOLOGY**



STANDARDS/APPROVALS