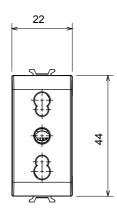

|
| Terminal grip on cable traction | > 50 N                      | Terminal tightening capacity                        | min. 0,75 - max. 2x4           |
|                                 |                             | stranded cables (mm <sup>2</sup> )                  |                                |
| Terminal tightening capacity    | min. 0,5 - max. 2x2,5       | No. modules                                         | 1                              |
| solid cables (mm <sup>2</sup> ) |                             |                                                     |                                |
| Electrocod                      | 0131                        | Material                                            | Technopolymer                  |



## DIMENSIONAL





## **TECHNICAL SYMBOLOGY**



STANDARDS/APPROVALS