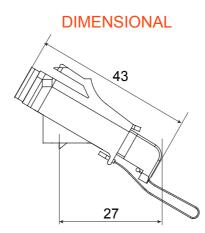

| Category             | Angled fiber optic adapter          | Material        | Plastic body with ceramic alignment sleeve |
|----------------------|-------------------------------------|-----------------|--------------------------------------------|
| Colour               | Green RAL 6018                      | Characteristics | Simplex, single-mode                       |
| For connectors       | SC/APC                              | Туре            | Female/Female                              |
| Compatibility        | Keystone Jack                       | Tilt            | 40°                                        |
| Accessories supplied | With safety cap and unmissable cord |                 |                                            |