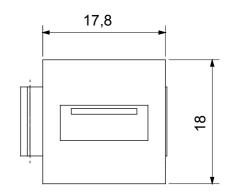

## Product Data Sheet GW38057

**CHORUSMART - Domestic range** 



Complete system for the connection and distribution of LAN networks in residential and tertiary areas. The range includes fibre optic solutions, wall panels, floor cabinets and copper wiring products. To wire copper networks, Data Center offers RJ45 connectors and HDMI and USB couplers suitable for Gewiss civil series, permutation cords and UTP and FTP cables, offering installation flexibility and ease of wiring.

| Category | Data socket            | Description   | USB coupler   |
|----------|------------------------|---------------|---------------|
| Туре     | Female/Female - A type | Compatibility | Keystone Jack |
| Material | Technopolymer          | Electrocod    | 3722          |

## **DIMENSIONAL**







## STANDARDS/APPROVALS