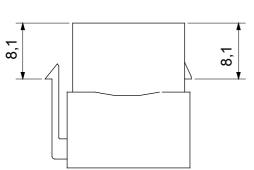

## Product Data Sheet GW38057

**CHORUSMART - Domestic range** 



Complete system for the connection and distribution of LAN networks in residential and tertiary areas. The range includes fibre optic solutions, wall panels, floor cabinets and copper wiring products. To wire copper networks, Data Center offers RJ45 connectors and HDMI and USB couplers suitable for Gewiss civil series, permutation cords and UTP and FTP cables, offering installation flexibility and ease of wiring.

| Category | Data socket            | Description   | USB coupler   |
|----------|------------------------|---------------|---------------|
| Туре     | Female/Female - A type | Compatibility | Keystone Jack |
| Material | Technopolymer          | Electrocod    | 3722          |

## **DIMENSIONAL**







## STANDARDS/APPROVALS