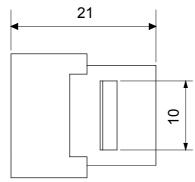

## Product Data Sheet GW38057

**CHORUSMART - Domestic range** 



Complete system for the connection and distribution of LAN networks in residential and tertiary areas. The range includes fibre optic solutions, wall panels, floor cabinets and copper wiring products. To wire copper networks, Data Center offers RJ45 connectors and HDMI and USB couplers suitable for Gewiss civil series, permutation cords and UTP and FTP cables, offering installation flexibility and ease of wiring.

| Category | Data socket            | Description   | USB coupler   |
|----------|------------------------|---------------|---------------|
| Туре     | Female/Female - A type | Compatibility | Keystone Jack |
| Material | Technopolymer          | Electrocod    | 3722          |

## **DIMENSIONAL**







## STANDARDS/APPROVALS