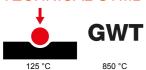

| Category       | Indicator lamp | Symbol                    | DND+MUR       |
|----------------|----------------|---------------------------|---------------|
| Colour         | Glossy white   | Diffuser colour           | Opal diffuser |
| Standard       | EN 62094-1     | Thermo-pressure with ball | 125 °C        |
| Glow Wire Test | 850 °C         | No. modules               | 1             |
| Electrocod     | 0781           |                           |               |