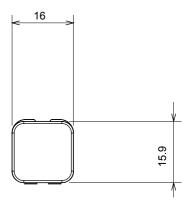

ack and lacquered titanium and in various sizes from 1/2, 1, 2 and 3 modules. Thanks to the mounting supports for rectangular, square and round boxes, endless combinations can be created with the ChoruSmart range of plates.

| Category       | Interchangeable diffuser | Туре                      | Interchangeable |
|----------------|--------------------------|---------------------------|-----------------|
| Colour         | Green                    | Description               | Diffusers       |
| Standard       | EN 60669-1               | Thermo-pressure with ball | 125 °C          |
| Glow Wire Test | 850 °C                   | Symbol                    | Green           |
| Material       | Technopolymer            | Electrocod                | 0130            |

## **DIMENSIONAL**







## TECHNICAL SYMBOLOGY



## STANDARDS/APPROVALS