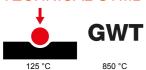

| Category       | Interchangeable diffuser | Туре                      | Interchangeable |
|----------------|--------------------------|---------------------------|-----------------|
| Colour         | Green                    | Description               | Diffusers       |
| Standard       | EN 60669-1               | Thermo-pressure with ball | 125 °C          |
| Glow Wire Test | 850 °C                   | Symbol                    | Green           |
| Material       | Technopolymer            | Electrocod                | 0130            |