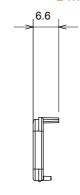

black and lacquered titanium and in various sizes from 1/2, 1, 2 and 3 modules. Thanks to the mounting supports for rectangular, square and round boxes, endless combinations can be created with the ChoruSmart range of plates.

| Category       | Interchangeable diffuser | Туре                      | Interchangeable |
|----------------|--------------------------|---------------------------|-----------------|
| Colour         | Green                    | Description               | Diffusers       |
| Standard       | EN 60669-1               | Thermo-pressure with ball | 125 °C          |
| Glow Wire Test | 850 °C                   | Symbol                    | Green           |
| Material       | Technopolymer            | Electrocod                | 0130            |

## **DIMENSIONAL**







## TECHNICAL SYMBOLOGY



## STANDARDS/APPROVALS