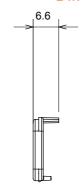

black and lacquered titanium and in various sizes from 1/2, 1, 2 and 3 modules. Thanks to the mounting supports for rectangular, square and round boxes, endless combinations can be created with the ChoruSmart range of plates.

| Category       | Interchangeable diffuser | Туре                      | Interchangeable |
|----------------|--------------------------|---------------------------|-----------------|
| Colour         | Red                      | Description               | Diffusers       |
| Standard       | EN 60669-1               | Thermo-pressure with ball | 125 °C          |
| Glow Wire Test | 850 °C                   | Symbol                    | Red             |
| Material       | Technopolymer            | Electrocod                | 0130            |

## **DIMENSIONAL**







## TECHNICAL SYMBOLOGY



## STANDARDS/APPROVALS