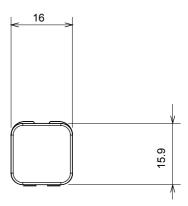

ack and lacquered titanium and in various sizes from 1/2, 1, 2 and 3 modules. Thanks to the mounting supports for rectangular, square and round boxes, endless combinations can be created with the ChoruSmart range of plates.

| Category       | Interchangeable diffuser | Туре                      | Interchangeable |
|----------------|--------------------------|---------------------------|-----------------|
| Colour         | Red                      | Description               | Diffusers       |
| Standard       | EN 60669-1               | Thermo-pressure with ball | 125 °C          |
| Glow Wire Test | 850 °C                   | Symbol                    | Red             |
| Material       | Technopolymer            | Electrocod                | 0130            |

## **DIMENSIONAL**







## TECHNICAL SYMBOLOGY



## STANDARDS/APPROVALS