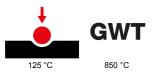

| Category                  | Interchangeable symbol | Туре           | Illuminable |
|---------------------------|------------------------|----------------|-------------|
| Colour                    | Transparent            | Standard       | EN 60669-1  |
| Thermo-pressure with ball | 125 °C                 | Glow Wire Test | 850 °C      |
| Suitable for              | Numerical services     | Symbol         | Four        |
| Material                  | Technopolymer          | Electrocod     | 0130        |