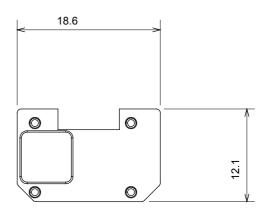

| Category                  | Interchangeable symbol | Туре           | Illuminable |
|---------------------------|------------------------|----------------|-------------|
| Colour                    | Transparent            | Standard       | EN 60669-1  |
| Thermo-pressure with ball | 125 °C                 | Glow Wire Test | 850 °C      |
| Suitable for              | Numerical services     | Symbol         | Four        |
| Material                  | Technopolymer          | Electrocod     | 0130        |