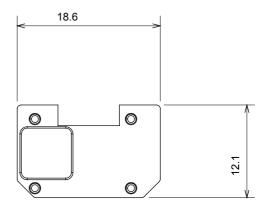

tin white, natural beige, satin black and lacquered titanium and in various sizes from 1/2, 1, 2 and 3 modules. Thanks to the mounting supports for rectangular, square and round boxes, endless combinations can be created with the ChoruSmart range of plates.

| Category                  | Interchangeable symbol | Туре           | Illuminable |
|---------------------------|------------------------|----------------|-------------|
| Colour                    | Transparent            | Standard       | EN 60669-1  |
| Thermo-pressure with ball | 125 °C                 | Glow Wire Test | 850 °C      |
| Suitable for              | Numerical services     | Symbol         | Two         |
| Material                  | Technopolymer          | Electrocod     | 0130        |





**DIMENSIONAL** 





## TECHNICAL SYMBOLOGY



## STANDARDS/APPROVALS