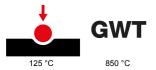

| Category                  | Interchangeable symbol | Туре           | Illuminable |
|---------------------------|------------------------|----------------|-------------|
| Colour                    | Transparent            | Standard       | EN 60669-1  |
| Thermo-pressure with ball | 125 °C                 | Glow Wire Test | 850 °C      |
| Suitable for              | Numerical services     | Symbol         | One         |
| Material                  | Technopolymer          | Electrocod     | 0130        |