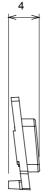

nium and in various sizes from 1/2, 1, 2 and 3 modules. Thanks to the mounting supports for rectangular, square and round boxes, endless combinations can be created with the ChoruSmart range of plates.

| Category                  | Interchangeable symbol | Туре           | Illuminable |
|---------------------------|------------------------|----------------|-------------|
| Colour                    | Transparent            | Standard       | EN 60669-1  |
| Thermo-pressure with ball | 125 °C                 | Glow Wire Test | 850 °C      |
| Suitable for              | Numerical services     | Symbol         | One         |
| Material                  | Technopolymer          | Electrocod     | 0130        |







## TECHNICAL SYMBOLOGY



## STANDARDS/APPROVALS





## **DIMENSIONAL**