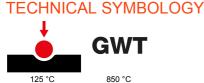

| Category                  | Interchangeable symbol | Туре           | Illuminable     |
|---------------------------|------------------------|----------------|-----------------|
| Colour                    | Transparent            | Standard       | EN 60669-1      |
| Thermo-pressure with ball | 125 °C                 | Glow Wire Test | 850 °C          |
| Suitable for              | General services       | Symbol         | UP - DOWN arrow |
| Material                  | Technopolymer          | Electrocod     | 0130            |