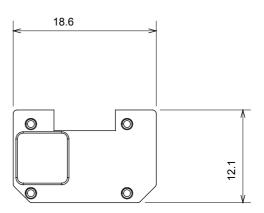

k and lacquered titanium and in various sizes from 1/2, 1, 2 and 3 modules. Thanks to the mounting supports for rectangular, square and round boxes, endless combinations can be created with the ChoruSmart range of plates.

| Category                  | Interchangeable symbol | Туре           | Illuminable     |
|---------------------------|------------------------|----------------|-----------------|
| Colour                    | Transparent            | Standard       | EN 60669-1      |
| Thermo-pressure with ball | 125 °C                 | Glow Wire Test | 850 °C          |
| Suitable for              | General services       | Symbol         | UP - DOWN arrow |
| Material                  | Technopolymer          | Electrocod     | 0130            |







## STANDARDS/APPROVALS