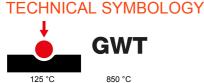

| Category                  | Interchangeable symbol | Туре           | Illuminable |
|---------------------------|------------------------|----------------|-------------|
| Colour                    | Transparent            | Standard       | EN 60669-1  |
| Thermo-pressure with ball | 125 °C                 | Glow Wire Test | 850 °C      |
| Suitable for              | General services       | Symbol         | UP arrow    |
| Material                  | Technopolymer          | Electrocod     | 0130        |