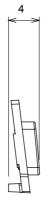

atural beige, satin black and lacquered titanium and in various sizes from 1/2, 1, 2 and 3 modules. Thanks to the mounting supports for rectangular, square and round boxes, endless combinations can be created with the ChoruSmart range of plates.

| Category                  | Interchangeable symbol | Туре           | Illuminable |
|---------------------------|------------------------|----------------|-------------|
| Colour                    | Transparent            | Standard       | EN 60669-1  |
| Thermo-pressure with ball | 125 °C                 | Glow Wire Test | 850 °C      |
| Suitable for              | General services       | Symbol         | UP arrow    |
| Material                  | Technopolymer          | Electrocod     | 0130        |







## STANDARDS/APPROVALS