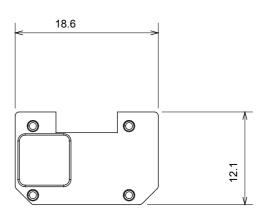

ural beige, satin black and lacquered titanium and in various sizes from 1/2, 1, 2 and 3 modules. Thanks to the mounting supports for rectangular, square and round boxes, endless combinations can be created with the ChoruSmart range of plates.

| Category                  | Interchangeable symbol | Туре           | Illuminable |
|---------------------------|------------------------|----------------|-------------|
| Colour                    | Transparent            | Standard       | EN 60669-1  |
| Thermo-pressure with ball | 125 °C                 | Glow Wire Test | 850 °C      |
| Suitable for              | General services       | Symbol         | UP arrow    |
| Material                  | Technopolymer          | Electrocod     | 0130        |







## STANDARDS/APPROVALS