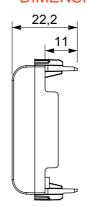

ing to national and international standards) signal pick-up, climate control, comfort management, technical alarm signalling and emergency lighting management. The ChoruSmart modular devices are available in five colours, glossy white, satin white, natural beige, satin black and lacquered titanium and in various sizes from 1/2, 1, 2 and 3 modules. Thanks to the mounting supports for rectangular, square and round boxes, endless combinations can be created with the ChoruSmart range of plates.

| Category      | Adapter             | Colour      | Glossy white  |
|---------------|---------------------|-------------|---------------|
| Compatibility | AMP / Keystone Jack | No. modules | 2             |
| Electrocod    | 0131                | Material    | Technopolymer |



## **DIMENSIONAL**