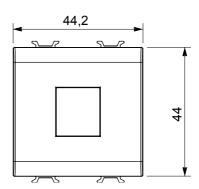

g to national and international standards) signal pick-up, climate control, comfort management, technical alarm signalling and emergency lighting management. The ChoruSmart modular devices are available in five colours, glossy white, satin white, natural beige, satin black and lacquered titanium and in various sizes from 1/2, 1, 2 and 3 modules. Thanks to the mounting supports for rectangular, square and round boxes, endless combinations can be created with the ChoruSmart range of plates.

| Category      | Adapter             | Colour      | Glossy white  |
|---------------|---------------------|-------------|---------------|
| Compatibility | AMP / Keystone Jack | No. modules | 2             |
| Electrocod    | 0131                | Material    | Technopolymer |



## **DIMENSIONAL**