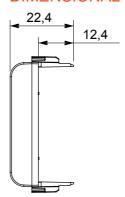

ing to national and international standards) signal pick-up, climate control, comfort management, technical alarm signalling and emergency lighting management. The ChoruSmart modular devices are available in five colours, glossy white, satin white, natural beige, satin black and lacquered titanium and in various sizes from 1/2, 1, 2 and 3 modules. Thanks to the mounting supports for rectangular, square and round boxes, endless combinations can be created with the ChoruSmart range of plates.

| Category      | Adapter             | Colour      | Glossy white  |
|---------------|---------------------|-------------|---------------|
| Compatibility | AMP / Keystone Jack | No. modules | 1             |
| Electrocod    | 0131                | Material    | Technopolymer |



## **DIMENSIONAL**





## STANDARDS/APPROVALS