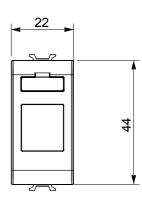

g to national and international standards) signal pick-up, climate control, comfort management, technical alarm signalling and emergency lighting management. The ChoruSmart modular devices are available in five colours, glossy white, satin white, natural beige, satin black and lacquered titanium and in various sizes from 1/2, 1, 2 and 3 modules. Thanks to the mounting supports for rectangular, square and round boxes, endless combinations can be created with the ChoruSmart range of plates.

| Category      | Adapter             | Colour      | Glossy white  |
|---------------|---------------------|-------------|---------------|
| Compatibility | AMP / Keystone Jack | No. modules | 1             |
| Electrocod    | 0131                | Material    | Technopolymer |



## **DIMENSIONAL**





## STANDARDS/APPROVALS