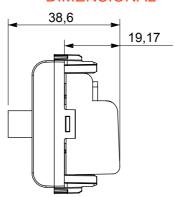

| Category           | TV/SAT socket-outlet              | Description  | Through wiring           |
|--------------------|-----------------------------------|--------------|--------------------------|
| Colour             | Glossy white                      | Attenuation  | 10 dB                    |
| Frequency          | 5-2400 MHz                        | Shielding    | Class A                  |
| For connector type | F-Female                          | Standard     | EN 60728-4; IEC 61169-24 |
| No. modules        | 1                                 | Cable fixing | With screw               |
| Case               | Pressure casting zamak metal body | Electrocod   | 0131                     |
| Material           | Technopolymer                     |              |                          |