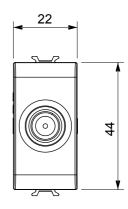

| Category           | TV/SAT socket-outlet              | Description  | Through wiring           |
|--------------------|-----------------------------------|--------------|--------------------------|
| Colour             | Glossy white                      | Attenuation  | 10 dB                    |
| Frequency          | 5-2400 MHz                        | Shielding    | Class A                  |
| For connector type | F-Female                          | Standard     | EN 60728-4; IEC 61169-24 |
| No. modules        | 1                                 | Cable fixing | With screw               |
| Case               | Pressure casting zamak metal body | Electrocod   | 0131                     |
| Material           | Technopolymer                     |              |                          |